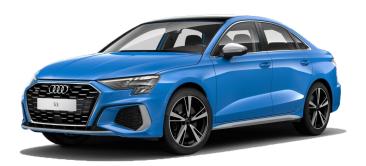

#### Audi S3 Sedan

| Color  | Turbo Blue                                               |
|--------|----------------------------------------------------------|
| Wheel  | 18" Alloy wheels, 5-arm blade style,<br>Anthracite Black |
| Engine | quattro S tronic                                         |