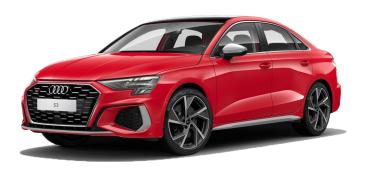

#### Audi S3 Sedan

| Color  | Tango Red Metallic                                      |
|--------|---------------------------------------------------------|
| Wheel  | 19" Alloy wheels, 5-arm Y-style, Matte<br>Titanium Gray |
| Engine | quattro S tronic                                        |