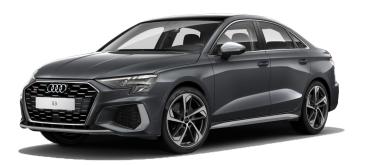

## Audi S3 Sedan

| Color  | Daytona Gray Pearlescent                                          |
|--------|-------------------------------------------------------------------|
| Wheel  | 19" Alloy wheels, 5-arm trapezoidal style,<br>Matte Titanium Gray |
| Engine | quattro S tronic                                                  |