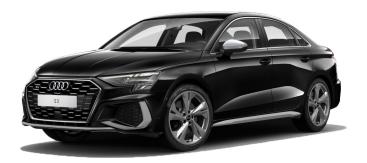

## Audi S3 Sedan

| Color  | Myth Black Metallic                                 |
|--------|-----------------------------------------------------|
| Wheel  | 19" Alloy wheels, 5-double-spoke style<br>(S style) |
| Engine | quattro S tronic                                    |