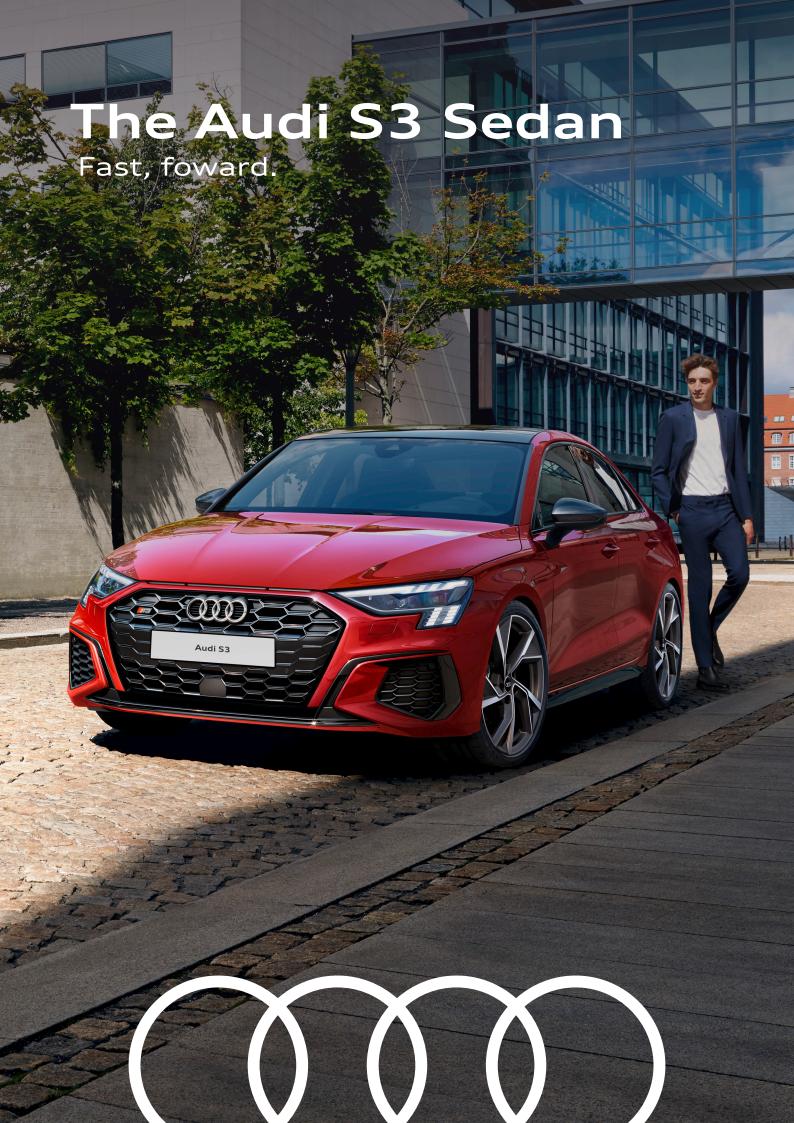

## Dial S for fun at the wheel

Perfect for Dubai's dynamic city living, the all-new Audi S3 Sedan is equipped for quick manoeuvres thanks to the outstanding traction provided by the standard quattro all-wheel drive. Sportier handling is courtesy of S sport suspension and the S tronic dual-clutch transmission is also standard and combines the convenience of automatic transmission with the sportiness of a manual gearbox.

## Accelerate like everyone's watching

The 290 hp TFSI engine in the new Audi S3 Sedan confidently accelerates the vehicle to its top speed of 250 km/h. 400 Nm of torque makes for breath-taking driving dynamics and will accelerate you from 0 to 100 km/h in only 4.9 seconds.