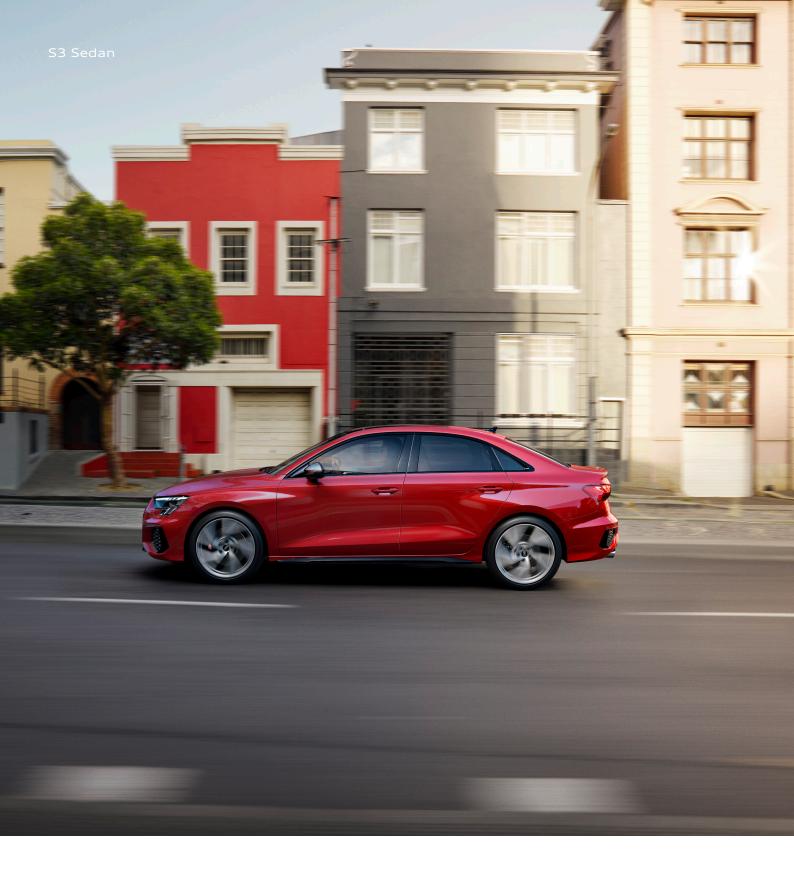

## Dial S for fun at the wheel

Perfect for Dubai's dynamic city living, the all-new Audi S3 Sedan is equipped for quick manoeuvres thanks to the outstanding traction provided by the standard quattro all-wheel drive. Sportier handling is courtesy of S sport suspension and the S tronic dual-clutch transmission is also standard and combines the convenience of automatic transmission with the sportiness of a manual gearbox.

# What you see is what you get

The precise exterior design, powerful shoulders elegant rear and S-specific elements of the Audi S3 Sedan underscore its sportiness. The dual-branch exhaust system with twin tailpipe trims on each side and expressive optional 19-inch alloy wheels will tempt any onlooker to stop and stare.