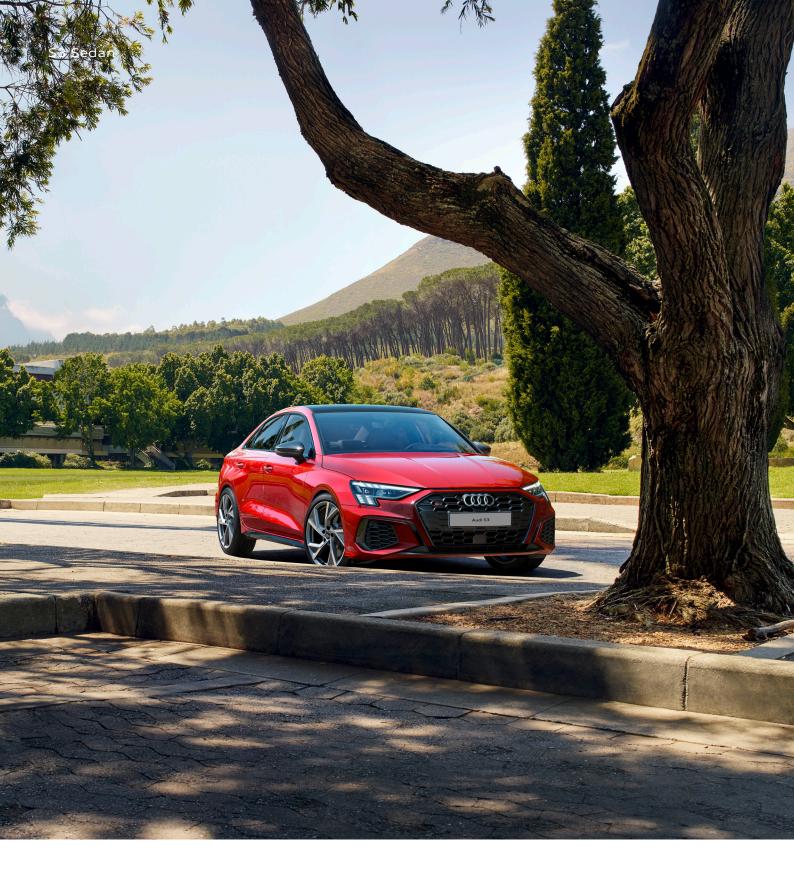

# What you see is what you get

The precise exterior design, powerful shoulders elegant rear and S-specific elements of the Audi S3 Sedan underscore its sportiness. The dual-branch exhaust system with twin tailpipe trims on each side and expressive optional 19-inch alloy wheels will tempt any onlooker to stop and stare.