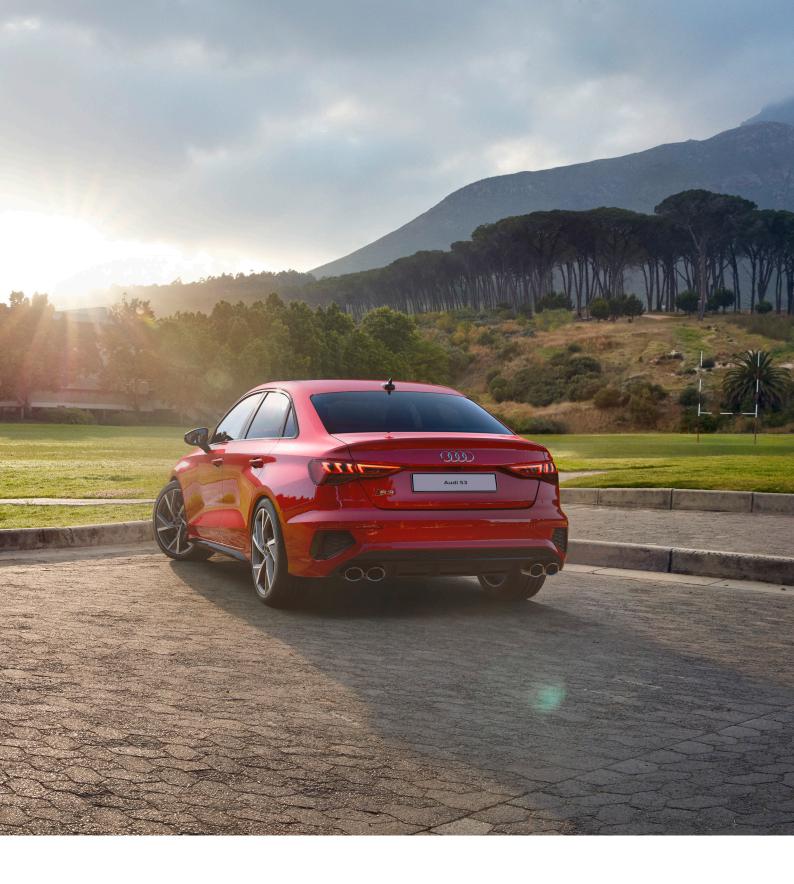

# What you see is what you get

The precise exterior design, powerful shoulders elegant rear and S-specific elements of the Audi S3 Sedan underscore its sportiness. The dual-branch exhaust system with twin tailpipe trims on each side and expressive optional 19-inch alloy wheels will tempt any onlooker to stop and stare.

# Stronger. Sportier. Immediately fascinating.