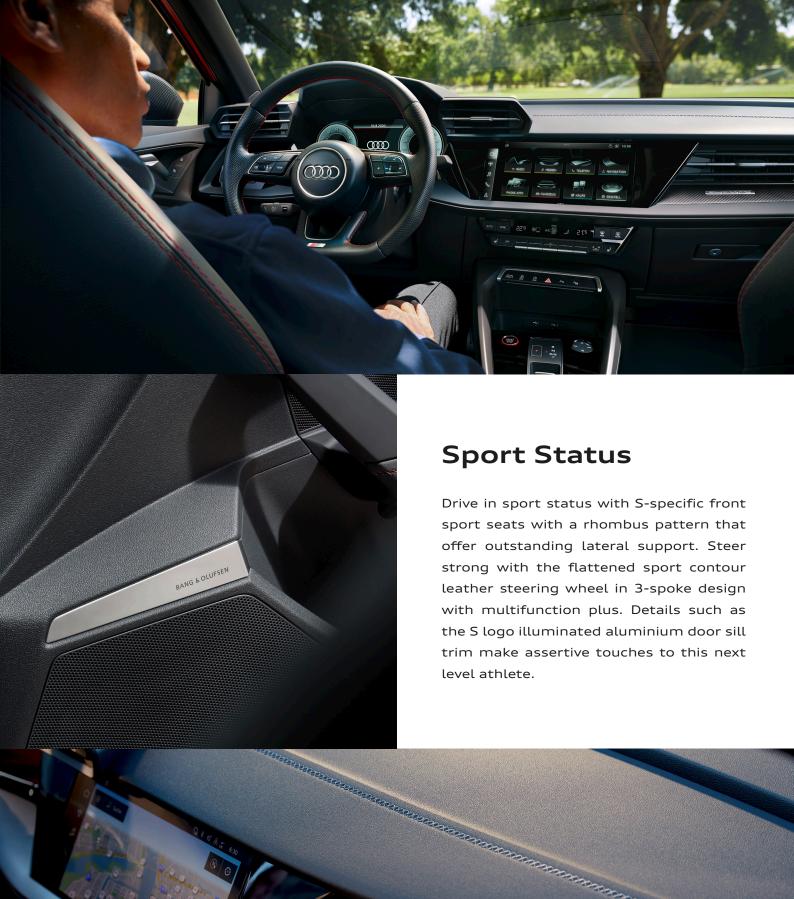

fun at the wheel

Perfect for Dubai's dynamic city living, the all-new Audi S3 Sedan is equipped for quick manoeuvres thanks to the outstanding traction provided by the standard quattro all-wheel drive. Sportier handling is courtesy of S sport suspension and the S tronic dual-clutch transmission is also standard and combines the convenience of automatic transmission with the sportiness of a manual gearbox.





**Max Torque** 

**400**<sub>Nm</sub>

0-100 km / h

**4.9**<sub>secs</sub>

Output

290<sub>hp</sub>





## Accelerate like everyone's watching

The 290 hp TFSI engine in the new Audi S3 Sedan confidently accelerates the vehicle to its top speed of 250 km/h. 400 Nm of torque makes for breath-taking driving dynamics and will accelerate you from 0 to 100 km/h in only 4.9 seconds.





# What you see is what you get

The precise exterior design, powerful shoulders elegant rear and S-specific elements of the Audi S3 Sedan underscore its sportiness. The dual-branch exhaust system with twin tailpipe trims on each side and expressive optional 19-inch alloy wheels will tempt any onlooker to stop and stare.

#### **ENGINE**

| Engine type | In-line 4-cylinder gasoline engine with direct injection, lambda control, knock control, turbocharging and exhaust gas turbocharging |
|-------------|--------------------------------------------------------------------------------------------------------------------------------------|
|             |                                                                                                                                      |

En