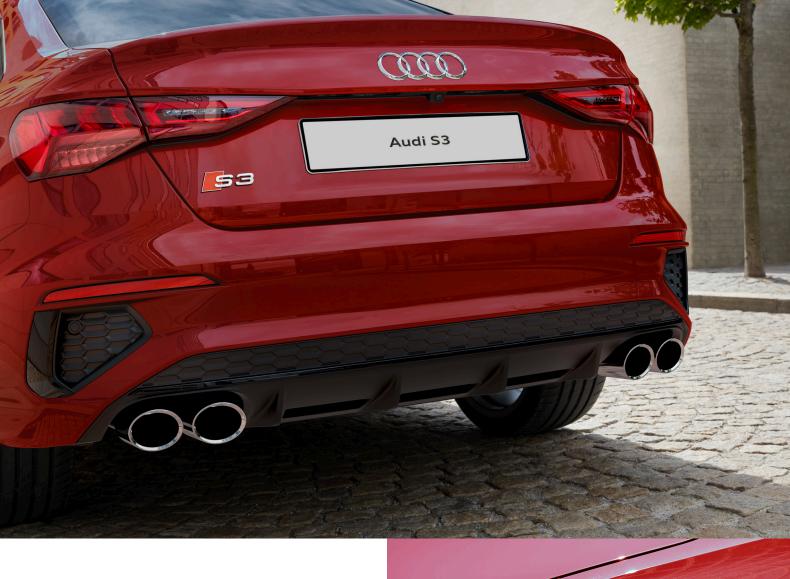

# What you see is what you get

The precise exterior design, powerful shoulders elegant rear and S-specific elements of the Audi S3 Sedan underscore its sportiness. The dual-branch exhaust system with twin tailpipe trims on each side and expressive optional 19-inch alloy wheels will tempt any onlooker to stop and stare.