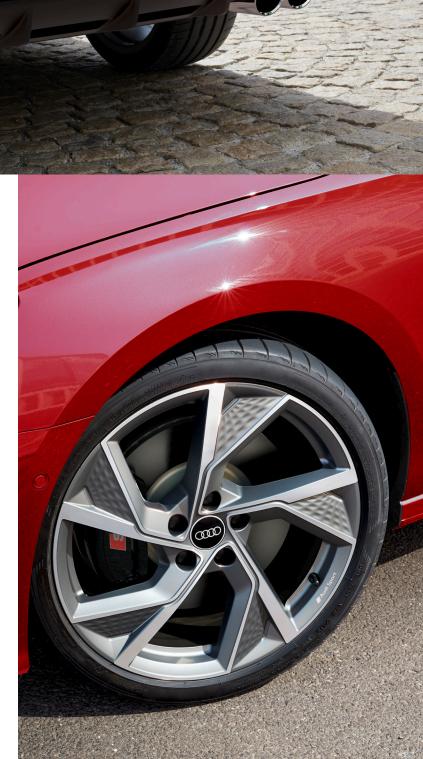

# What you see is what you get

The precise exterior design, powerful shoulders elegant rear and S-specific elements of the Audi S3 Sedan underscore its sportiness. The dual-branch exhaust system with twin tailpipe trims on each side and expressive optional 19-inch alloy wheels will tempt any onlooker to stop and stare.