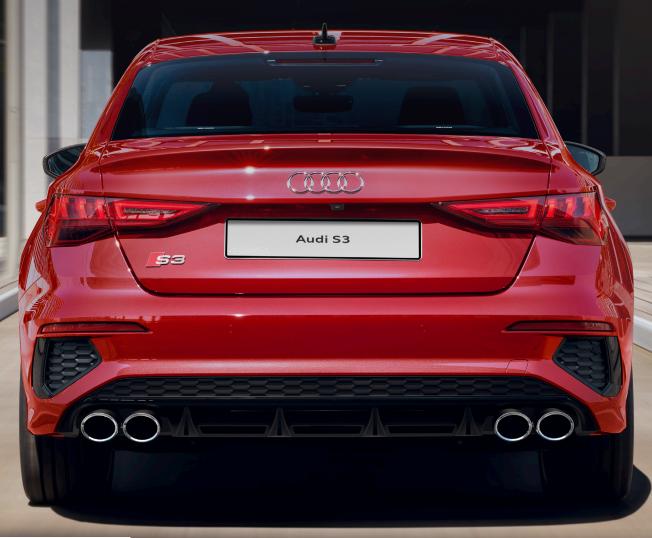

# What you see is what you get

The precise exterior design, powerful shoulders elegant rear and S-specific elements of the Audi S3 Sedan underscore its sportiness. The dual-branch exhaust system with twin tailpipe trims on each side and expressive optional 19-inch alloy wheels will tempt any onlooker to stop and stare.