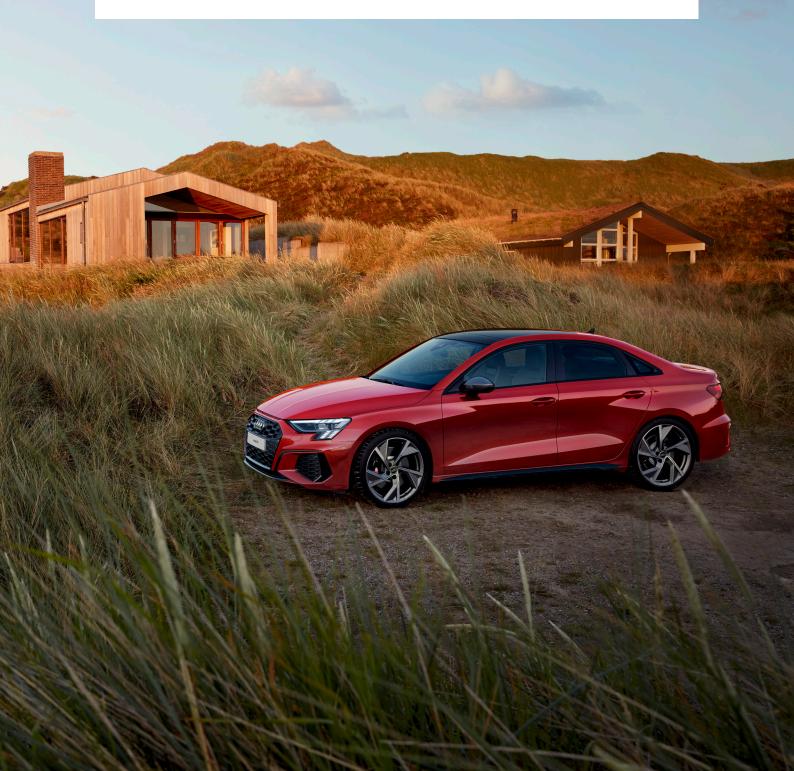

# What you see is what you get

The precise exterior design, powerful shoulders elegant rear and S-specific elements of the Audi S3 Sedan underscore its sportiness. The dual-branch exhaust system with twin tailpipe trims on each side and expressive optional 19-inch alloy wheels will tempt any onlooker to stop and stare.

# Stronger. Sportier. Immediately fascinating.